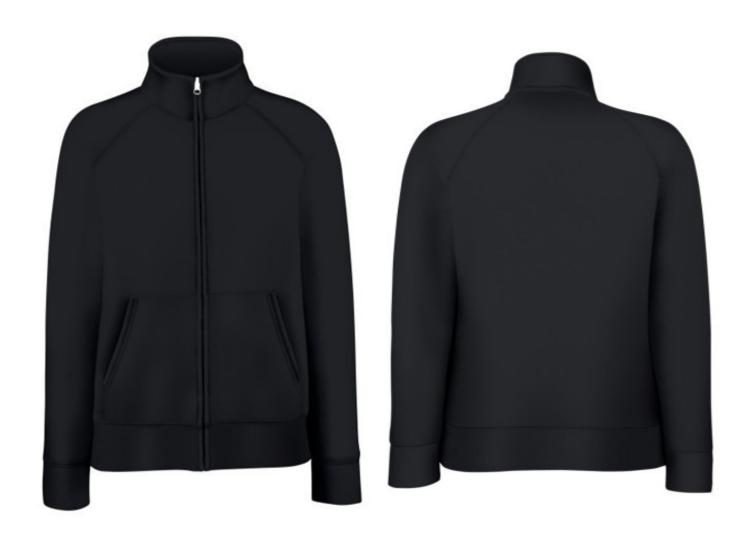

# FRUIT OF THE LOOM, LADIES PREMIUM SWEAT JACKET, WOMEN'S SWEATSHIRT, BLACK, L

#### **Colors**

Fruit of the Loom, Ladies Premium Sweat Jacket, women's sweatshirt, black, L. Women's button down sweatshirt, women's sweatshirt with front and pockets up front, high collar sweatshirt. The sweatshirt is made of 70% cotton and 30% polyester, 280 gm / m2 cotton, slightly waisted hoodies, metal cibzar. Ideal for leisure. Branding: DTG, screen printing, flex, flock, embroidery